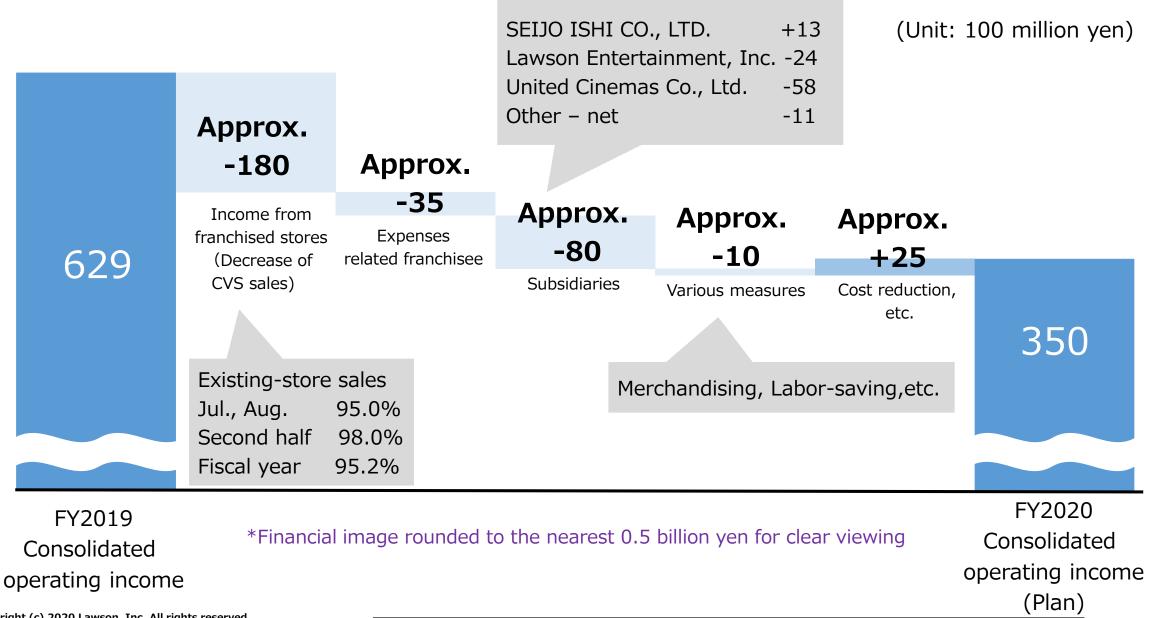

## (Unit: billion yen)

|                               | FY2020     |                     |  |  |  |  |
|-------------------------------|------------|---------------------|--|--|--|--|
|                               | Plan       | Year-on-year change |  |  |  |  |
| Consolidated operating income | 35.0 -27.9 |                     |  |  |  |  |
| Main company operations       |            |                     |  |  |  |  |
| Lawson                        | 25.0       | -19.7               |  |  |  |  |
| SEIJO ISHI                    | 10.4       | 1.3                 |  |  |  |  |
| Lawson Entertainment          | -0.1       | -2.4                |  |  |  |  |
| United Cinemas                | -2.4       | -5.8                |  |  |  |  |
| Consolidated net income       | 3.0        | -17.1               |  |  |  |  |
| Dividends per share           | 150 yen    | ±0                  |  |  |  |  |

(Note) · Existing stores sales: 95.2% (YoY-4.8%)

• Gross profit Margin : 31.3%(YoY ±0%P)

• Store number : Store opening 450 Store closure 350 Net store numbers 100

## FY2020 Consolidated Operating Income

LAWSON