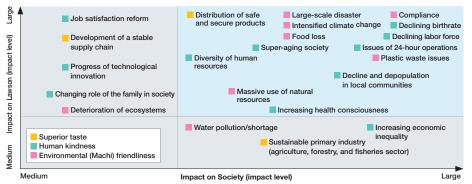

#### Impacts of identified social issues

#### Steps to identifying material issues

In order to find issues with heavy impacts on the environment, society and economy, and then identify Lawson's own material issues, we categorized our business activities into value chain phases, such as raw materials procurement, manufacturing, and distribution and confirmed what initiative was helpful toward achieving each target or goal of the SDGs by clarifying social issues in every phase.

STEP From the social issues identified in the feedback or questionnaire results from stakeholders such as customers, franchise stores, shareholders, and institutional investors, we selected the issues with heavy impacts on society.

3 Cross-checking the social issues identified through stakeholder feedback with those impacting heavily on Lawson, we prioritized those necessary for us to become "the hub of refreshment in every community."

TEP We linked Lawson's initiatives for the specified social issues to the Three Promises, and decided our material issues.