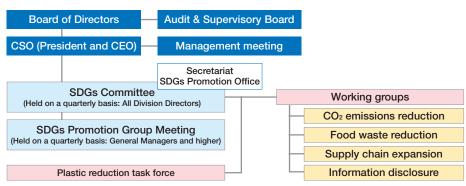

## Establishing systems for contributing to the SDGs and implementing PDCA cycles

Aiming to realize a sustainable society through our business activities, we have been working to establish systems for solving social issues and implementing PDCA cycles for them, including the establishment of an SDGs Committee in March 2019.

From March 1, 2021, the Company established the position of Chief Sustainability Officer (CSO), with the president, CEO, and representative director appointed to the position to further strengthen initiatives. In responding to the issues, the SDGs Committee identifies material issues that align with the Three Promises, and periodically shares the progress of the entire Group, while each division conducts self-directed initiatives in its own business activities.

Furthermore, we have established working groups under the SDGs Committee to strengthen our initiatives on key issues that require a quick response; namely, CO<sub>2</sub> emissions reduction, food waste reduction, plastic reduction, supply chain expansion, and information disclosure.

#### **SDGs Committee Organization**