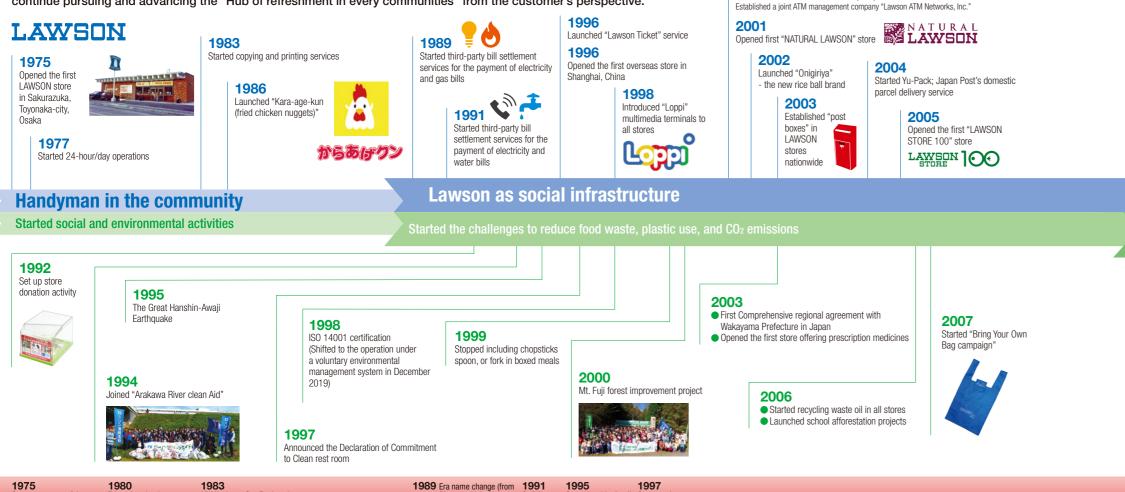

## From being the handyman in the community to being a role of social infrastructure, Lawson strives becoming a "Hub of refreshment in every community"

- Lawson's history of continuous innovations and challenges, responses to which include incorporating community voices to achieve its Group philosophy -

Since its establishment, Lawson has responded proactively to changes in society, regularly identified customer needs, and developed new products and services. Lawson, which started as a handyman in the community, is now a component of infrastructure in the society. To ensure its position as an essential part of the community that provides support for residents. Lawson is determined to 2001

To ensure its position as an essential part of the community that provides support for residents, Lawson is determined to continue pursuing and advancing the "Hub of refreshment in every communities" from the customer's perspective.

1975 1980 1983 Commencement of the Takenokozoku dancers Middle Japan Sea Earthquake Shinkansen service to Hakata **1989** Era name change (from Showa to Heisei) Gulf War Introduction of consumption tax

> 14 LAWSON INTEGRATED REPORT 2020

1995 Great Hanshin-Awaji Earthquake 1997 Consumption tax increase: 3% to 5% Started automated teller machine (ATM) service